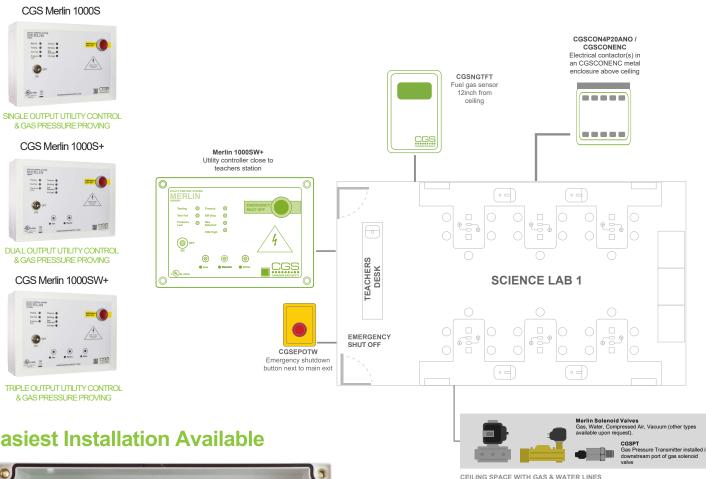

gas use in a science laboratory. The simple addition of an CGS Merlin panel can significantly improve teacher control and occupant safety within the classroom.











The CGS Merlin pressure transducer which comes with the controller is used with the CGS range of gas proving systems. This pressure transducer checks the gas pipework for leaks every time the gas is turned on.

In the event of a gas leak of a open appliance during the test sequence, the transducer will send a signal to the Merlin controller to isolate the gas solenoid valve.



Automatically shutdown gas if a leak is detected



Low & high continuous gas pressure monitoring







# Original Gas Pressure Proving Technology

We are the Leading Manufacturer of Laboratory Utility **Control & Gas Safety Systems in Canada** 



## **Easiest Installation Available**











Find out more

### Canadian Gas Safety Inc

www.canadiangassafety.com

Head office: 150 King Street West, Suite 200, Toronto, ON M5H 1J9

Tel: (647) 577-1500

Email: info@canadiangassafety.com