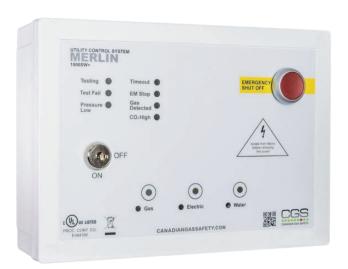

# Science Laboratory Utility Control Solution

Keyed Gas, Electric & Water Shut Off With Optional Gas Leak Detection

UL Listed UL 61010 listed controller

Easy To Operate Clear LED's display system indications

Key Lock Authority

On/off control over utilities, prevents tampering and gives teacher full control over classroom utilities

### Gas Pressure Proving

Pressure drop test on start-up with low & high gas pressure monitoring

### Quick Emergency Shutdown

Front mounted panic button for fast utility shutdown in emergency no need to search the room for a manual valve

# Automatic Time-Out Feature

Built-in time out feature protects building from use out of hours. Settings are disabled, 2, 4 or 8 hours timed shutdown.