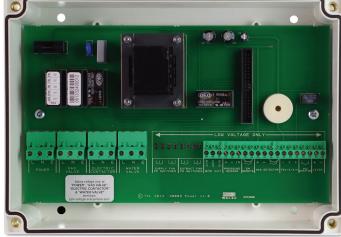

le addition of an CGS Merlin panel can significantly improve teacher control and occupant safety within the classroom.











The CGS Merlin pressure transducer which comes with the controller is used with the CGS range of gas proving systems. This pressure transducer checks the gas pipework for leaks every time the gas is turned on.

In the event of a gas leak of a open appliance during the test sequence, the transducer will send a signal to the Merlin controller to isolate the gas solenoid valve.



Automatically shutdown gas if a leak is detected



Low & high continuous gas pressure monitoring







# Original Gas Pressure Proving Technology

We are the Leading Manufacturer of Laboratory Utility **Control & Gas Safety Systems in Canada** 



## **Easiest Installation Available**











Find out more

### Canadian Gas Safety Inc

www.canadiangassafety.com

Head office: 150 King Street West, Suite 200, Toronto, ON M5H 1J9

Tel: (647) 577-1500

Email: info@canadiangassafety.com